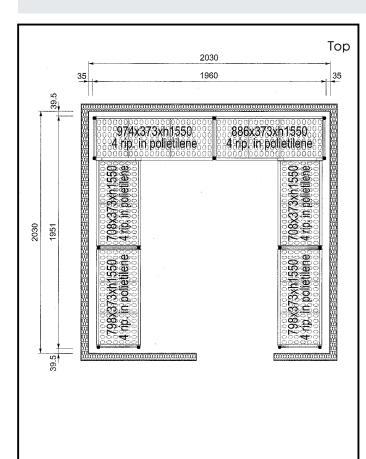

## Stainless Steel Preparation Aluminum Shelving Set for 2030x2030 mm cold rooms

| ITEM #  |  |
|---------|--|
| MODEL # |  |
|         |  |
| NAME #  |  |
| SIS #   |  |
| AIA #   |  |

137097 (CRS2020)

Shelving set, composed of aluminium uprights and 4 polyethylene louvered shelves, for 2030x2030 mm cold rooms

### Item No.

4-level shelving set. Designed for corner installation along the sides of the cold room. Louvered sectional polyethylene shelves (depth=373mm). Aluminium (20 micron) side uprights (height=1550mm). Adjustable feet.

### **Key Information:**

Uprights

137097 (CRS2020)2External dimensions, Width:708 mmExternal dimensions, Depth:373 mmExternal dimensions, Height:1550 mmMax loading weight:4000 kgNet weight:86 kg